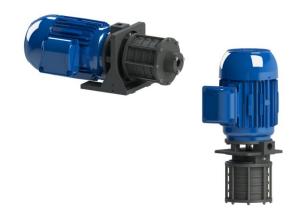

### GUSHER CLOSE COUPLE MULTISTAGE MACHINE TOOL COOLANT PUMPS

#### **Features**

Capacities up to 60 gpm, Pressures up to 400 psi, Built-in mounting flange with above the plate discharge, Multiple mechanical seal material options available, Cast iron or 316 stainless steel construction standard; other alloys available

### **Key Applications**

Machine tool coolant systems

SKU: N/A

**Stock:** Out of stock contact us for

lead time

**Categories:** Gusher Pumps

Model Number COOLANT PUMP

www.pfcestore.com - 763-425-7890 / 800-328-2350