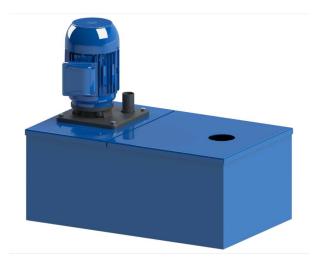

## GUSHER MACHINE TOOL COOLANT TANK UNITS

#### **Features**

Compatible with a wide range of Gusher pump designs, Accepts single stage and multistage pumps, Optional casters, Easy to remove chip baskets and baffles, Standard sizes range from 4-200 gallons, with customization available

#### **Key Applications**

Machine tool coolant systems

SKU: N/A Stock: Out of stock contact us for lead time Categories: <u>Gusher Pumps</u>

Model Number COOLANT TANKS