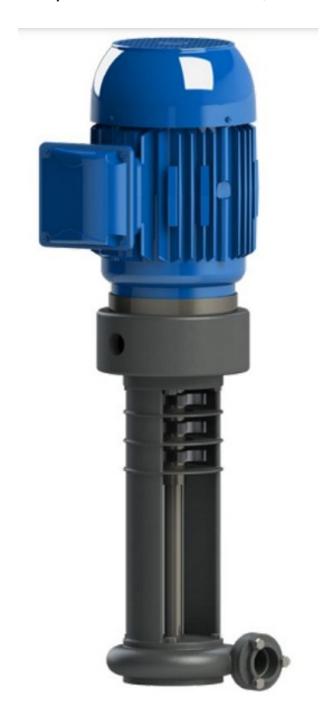

# GUSHER MOLTEN & HOT LIQUID VERTICAL PUMP UP TO 1200°F

#### **Features**

Handles liquids at temperatures up to 1200° F, Furnished with F or H insulated motor, Electric or air driven models, Fan-cooled with water jacketed bearing, housing available, Ductile iron or 316 stainless steel, construction standard

#### **Key Applications**

Molten metals (Lead, Babbitt, Magnesium)

SKU: N/A

**Stock:** Out of stock contact us for

lead time

**Categories:** Gusher Pumps

Model Number MOLTEN METAL

www.pfcestore.com - 763-425-7890 / 800-328-2350