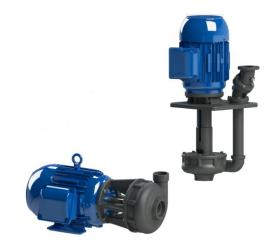

# **GUSHER VERTICAL & HORIZONTAL 7800 PUMPS**

#### **Features**

Capacities up to 400 gpm,
Pressures up to 180' TDH, Cast
iron or 316 stainless steel
construction standard; other alloys
available, Run dry capability, Onepiece shaft Available in extended
lengths, Vertical models available
with above
the plate discharge (AVD model),
Enclosed column design option on
vertical models

## **Key Applications**

Cooling equipment; Dynos; Wastewater; Water purification

SKU: N/A

**Stock:** Out of stock contact us for

lead time

**Categories:** Gusher Pumps

www.pfcestore.com - 763-425-7890 / 800-328-2350

### **PRODUCT DESCRIPTION**

Vertical Specs & Curves

**Horizontal Specs & Curves** 