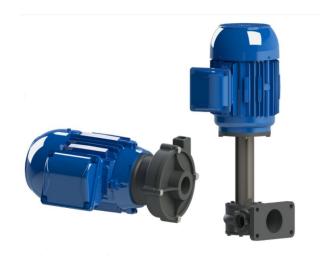

# GUSHER VERTICAL & HORIZONTAL COOLANT PUMPS

#### **Features**

Capacities up to 650 gpm,
Pressures up to 160' TDH, Cast
iron construction standard, 316
stainless steel available, Immersed
and flange mounted styles, Dry
running capabilities on most
models

#### **Key Applications**

Oil processes; Machine tool coolant systems; Sludge, shavings and swarf; Transfer systems

SKU: N/A

**Stock:** Out of stock contact us for

lead time

**Categories:** Gusher Pumps

Model Number 11022
Part Number X-Long Long Short