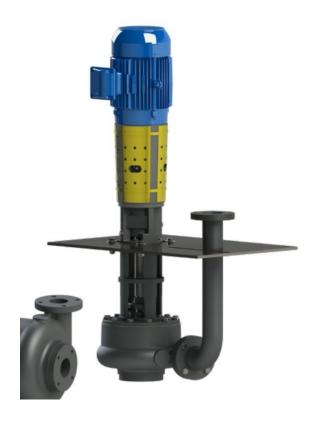

### GUSHER VERTICAL VORTEX PUMP

#### **Features**

Capacities up to 2,700 gpm,
Pressures up to 440' TDH, Heavy
solids handling capability, Durable
CD4 impeller standard, Ductile iron
or 316 stainless steel construction
standard; other alloys available,
Top pullout option on vertical
models

### **Key Applications**

Agriculture; Fibrous waste; Paper pulp; Sludge, shavings and swarf

SKU: N/A

**Stock:** Out of stock contact us for

lead time

**Categories:** Gusher Pumps

**Model Number VORTEX** 

www.pfcestore.com - 763-425-7890 / 800-328-2350