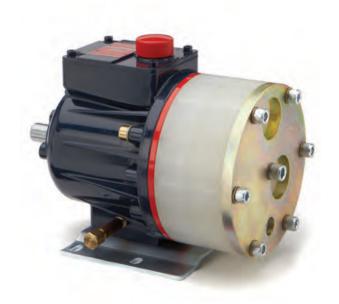

## HYDRA CELL D10 PUMP WITH E CAM

Wetted Material: Polypro-Viton-17-4SS-Elgiloy | 1750RPM Max GPM 8.8 MAX PSI 250 | Connections: 1"x 3/4"

**SKU:** D10EPNGHFEPA

Stock: Out of stock contact us for

lead time

## PRODUCT DESCRIPTION

Hydra Cell D10 Pump

Estimated delivery is 3 to 4 weeks

**Curves & Specs** 

www.pfcestore.com - 763-425-7890 / 800-328-2350