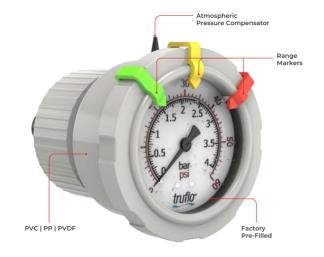

## PRODUCT DESCRIPTION

• Industry's Most Accurate | ± 1.5%

PVC | PP | PVDF

Teflon® Bonded Diaphragm

Large 2 ½" Dial

All Plastic | Completely Corrosion Resistant

Dual Scale | psi | bar

• 0-60 | 0-100 | 0-160 psi Dual Scale Ranges \* (Other Ranges Available)