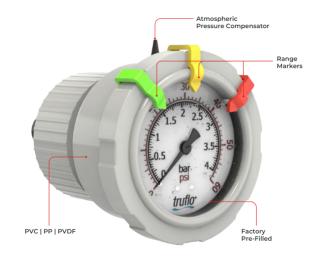

## **PRODUCT DESCRIPTION**

• Industry's Most Accurate | ± 1.5%

PVC | PP | PVDF

Teflon® Bonded Diaphragm

Large 2 ½" Dial

All Plastic | Completely Corrosion Resistant

Dual Scale | psi | bar

0-100 | 0-160 psi Dual Scale Ranges \* (Other Range)

• 0-60 | 0-100 | 0-160 psi Dual Scale Ranges \* (Other Ranges Available)

www.pfcestore.com - 763-425-7890 / 800-328-2350

**OBS Data** 

**OBS Manual** 