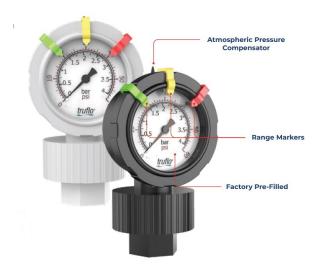

## **PRODUCT DESCRIPTION**

- No Filling or Assembly Required One Piece Design
  - Excellent Chemical Resistance
  - Range Tabs Red | Yellow | Green
  - Glycerin Filled | (Silicone Optional)
    - Teflon® or FPM Diaphragm
      - ±1.5% Accuracy
      - Large 2 ½" Display