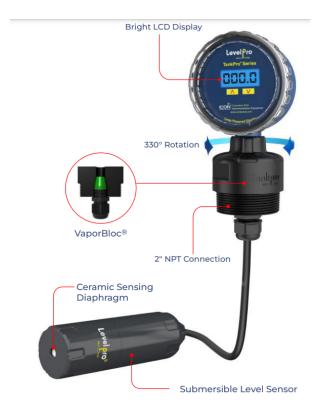

# ICON PROCESS SUBMERSIBLE LEVEL SENSOR, TANKPRO 316SS

Excellent for Foam, Vapor, Condensate & Turbulence.

2" NPT Tank Connection

Level Sensor Cable 14'

High Accuracy ±0.5%

Output/Supply 4-20mA Loop Powered | 9-36 VDC

### PRODUCT DESCRIPTION

Easy Calibration

Non Clogging Design | Great With Sediment
Heavy Duty Rugged Design
No Moving Parts
Automatic Temperature Compensation
2" NPT Connection
14ft Measuring Range
4-20mA Loop Powered

### **ADDITIONAL INFORMATION**

Weight 20 lbs

**Dimensions**  $10 \times 12 \times 6 \text{ in}$ 

Controller Type Submersible Level Control