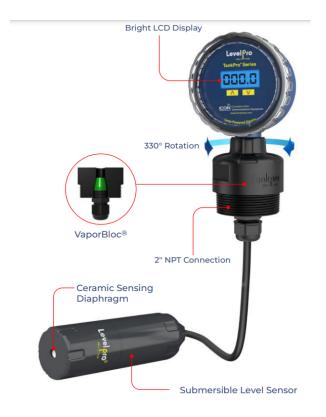

# ICON PROCESS SUBMERSIBLE LEVEL SENSOR, TANKPRO 316SS

Excellent for Foam, Vapor, Condensate & Turbulence.

2" NPT Tank Connection

Level Sensor Cable 14'

High Accuracy ±0.5%

Output/Supply 4-20mA Loop Powered | 9-36 VDC

### PRODUCT DESCRIPTION

Easy Calibration

Non Clogging Design | Great With Sediment
Heavy Duty Rugged Design
No Moving Parts
Automatic Temperature Compensation
2" NPT Connection
14ft Measuring Range
4-20mA Loop Powered

### **ADDITIONAL INFORMATION**

Weight 20 lbs

**Dimensions**  $10 \times 12 \times 6 \text{ in}$ 

Controller Type Submersible Level Control