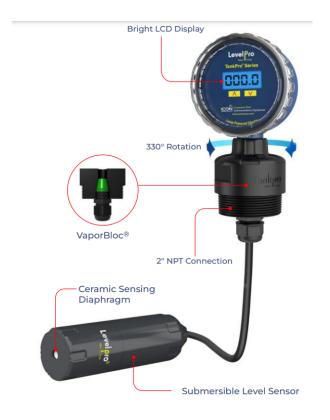

# ICON PROCESS SUBMERSIBLE LEVEL SENSOR, TANKPRO 316SS

Excellent for Foam, Vapor, Condensate & Turbulence.

2" NPT Tank Connection

Level Sensor Cable 14'

High Accuracy ±0.5%

Output/Supply 4-20mA Loop Powered | 9-36 VDC

### PRODUCT DESCRIPTION

Easy Calibration

Non Clogging Design | Great With Sediment
Heavy Duty Rugged Design
No Moving Parts
Automatic Temperature Compensation
2" NPT Connection
14ft Measuring Range
4-20mA Loop Powered

### **ADDITIONAL INFORMATION**

Weight 20 lbs

**Dimensions**  $10 \times 12 \times 6 \text{ in}$ 

Controller Type Submersible Level Control