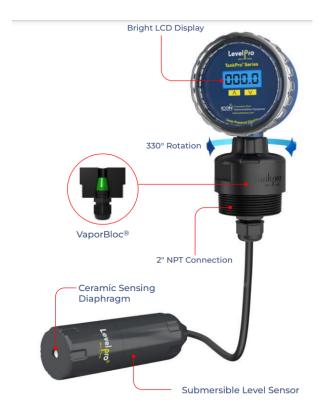

## ICON PROCESS SUBMERSIBLE LEVEL SENSOR, TANKPRO POLYPRO

Excellent for Foam, Vapor, Condensate & Turbulence.

2" NPT Tank Connection

Level Sensor Cable 14'

High Accuracy ±0.5%

Output/Supply 4-20mA Loop Powered | 9-36 VDC

## PRODUCT DESCRIPTION

Easy Calibration

Non Clogging Design | Great With Sediment
Heavy Duty Rugged Design
No Moving Parts
Automatic Temperature Compensation
2" NPT Connection
14ft Measuring Range
4-20mA Loop Powered