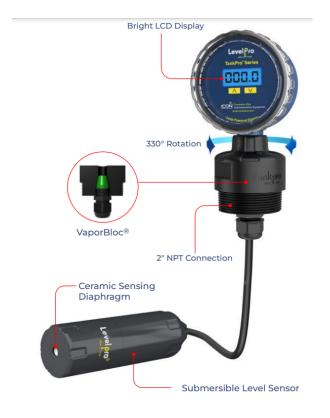

## ICON PROCESS SUBMERSIBLE LEVEL SENSOR, TANKPRO POLYPRO

Excellent for Foam, Vapor, Condensate & Turbulence.

2" NPT Tank Connection

Level Sensor Cable 14'

High Accuracy ±0.5%

Output/Supply 4-20mA Loop Powered | 9-36 VDC

## PRODUCT DESCRIPTION

Easy Calibration

Non Clogging Design | Great With Sediment
Heavy Duty Rugged Design
No Moving Parts
Automatic Temperature Compensation
2" NPT Connection
14ft Measuring Range
4-20mA Loop Powered