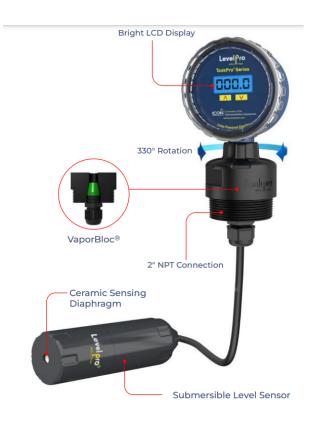

# ICON PROCESS SUBMERSIBLE LEVEL SENSOR, TANKPRO PVC

Excellent for Foam, Vapor, Condensate & Turbulence.

2" NPT Tank Connection

Level Sensor Cable 14'

High Accuracy  $\pm 0.5\%$ 

Output/Supply 4-20mA Loop Powered | 9-36 VDC

# **PRODUCT DESCRIPTION**

Easy Calibration Non Clogging Design | Great With Sediment Heavy Duty Rugged Design No Moving Parts Automatic Temperature Compensation 2" NPT Connection 14ft Measuring Range 4-20mA Loop Powered