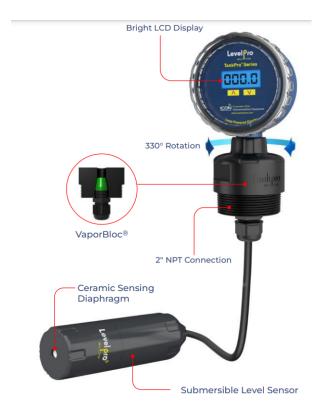

## ICON PROCESS SUBMERSIBLE LEVEL SENSOR, TANKPRO PVC

Excellent for Foam, Vapor, Condensate & Turbulence.

2" NPT Tank Connection

Level Sensor Cable 14'

High Accuracy ±0.5%

Output/Supply 4-20mA Loop Powered | 9-36 VDC

## PRODUCT DESCRIPTION

Easy Calibration

Non Clogging Design | Great With Sediment
Heavy Duty Rugged Design
No Moving Parts
Automatic Temperature Compensation
2" NPT Connection
14ft Measuring Range
4-20mA Loop Powered