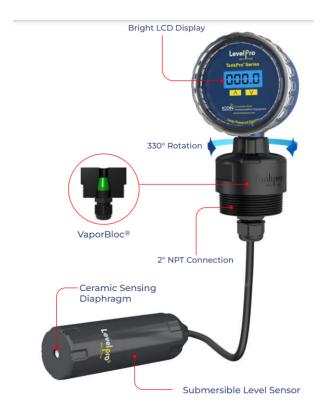

# ICON PROCESS SUBMERSIBLE LEVEL SENSOR, TANKPRO PVDF

Excellent for Foam, Vapor, Condensate & Turbulence.

2" NPT Tank Connection

Level Sensor Cable 14'

High Accuracy ±0.5%

Output/Supply 4-20mA Loop Powered | 9-36 VDC

### PRODUCT DESCRIPTION

Easy Calibration

Non Clogging Design | Great With Sediment
Heavy Duty Rugged Design
No Moving Parts
Automatic Temperature Compensation
2" NPT Connection
14ft Measuring Range
4-20mA Loop Powered

### **ADDITIONAL INFORMATION**

Weight 20 lbs

**Dimensions**  $10 \times 12 \times 6 \text{ in}$ 

Controller Type Submersible Level Control