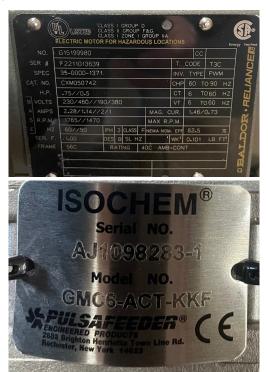

## ISOCHEM MAG DRIVE PUMP WITH EXPLOSION PROOF MOTOR GMC6ACTKKF

Brand New Pump & Motor. Max, 3.75 GPM @ 60 PSI | Wetted Parts 316SS, Gear Alloy C, Idler Gear TFE Glass Filled, Bearing Material Carbon | Motor Explosion Proof, Class 1 Group D, Class II Group F&G, .75hp, 1750RPM

**SKU:** GMC6ACTKKF-CXM050742

**Stock:** 1 in stock

Categories: Inventory Sale!

Part Number GMC6ACTKKF