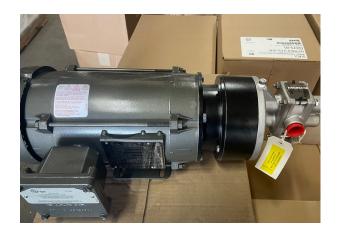

## ISOCHEM MAG DRIVE PUMP WITH EXPLOSION PROOF MOTOR GMC6ACTKKF

Brand New Pump & Motor. Max, 3.75 GPM @ 60 PSI | Wetted Parts 316SS, Gear Alloy C, Idler Gear TFE Glass Filled, Bearing Material Carbon | Motor Explosion Proof, Class 1 Group D, Class II Group F&G, .75hp, 1750RPM

**SKU:** GMC6ACTKKF-CXM050742

**Stock:** 1 in stock

Categories: Inventory Sale!

Part Number GMC6ACTKKF