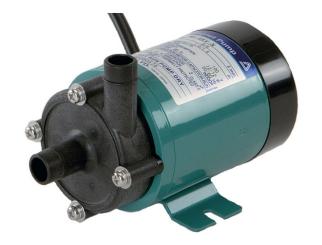

## IWAKI MAG DRIVE PUMP POLYPRO & VITON MD-10L-115

Best Efficiency Point 1 GPM @ 5.5 FTH | Max Specific Gravity 1.1 | Volts 115 | Connection 1/2" Hose

**SKU:** MD-10L-115 **Stock:** 5 in stock (can be backordered)

Categories: Iwaki MD Pumps

Model Number MD-10L-115

## PRODUCT DESCRIPTION

Iwaki MD Pumps

Twin bearing system handles thrust loads, extends service life Hollow rotating

Internal cooling circuit reduces bearing temperature

Compact / Quiet energy efficient design Few moving parts for easy maintenance