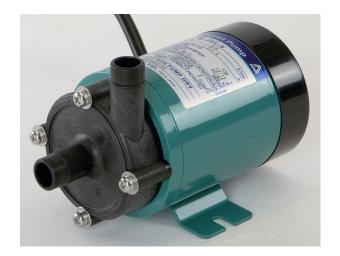

## IWAKI MAG DRIVE PUMP POLYPRO & VITON MD-6L

Best Efficiency Point 1 GPM @ 3.4 FTH | Max Specific Gravity 1.2 | Volts 115 | Connection 1/2" Hose

**SKU:** MD-6L-115

Stock: Out of stock contact us for

lead time

Categories: <u>Iwaki MD Pumps</u>

Model Number MD-6L-115

## PRODUCT DESCRIPTION

Iwaki MD Pumps

Twin bearing system handles thrust loads, extends service life Hollow rotating

Internal cooling circuit reduces bearing temperature

Compact / Quiet energy efficient design Few moving parts for easy maintenance