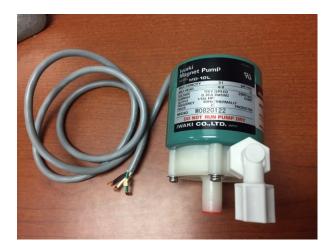

## IWAKI MD-10L PUMP, POLYPRO, 115 VOLTS

Inventory Sale - Poly pro volute, 1/125HP, 2900rpm, 115 volts, Best Efficiency Point 2 GPM @ 3.9 FTH. Pump dimensions 4" front to back, 3" from base to top of motor

SKU: CMD-151 Stock: 32 in stock Categories: Inventory Sale!, Iwaki <u>MD Pumps</u>

Model Number CMD-151 Part Number MD-10L-115-NPT

## **PRODUCT DESCRIPTION**

Iwaki Pump MD-10L are Brand new

All Sales Final

Specs & Curve

Page: 1

PFC eStore Pumps, Filters & Controls store with B2B solution August 16, 2025