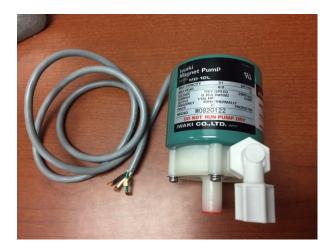

## IWAKI MD-10L PUMP, POLYPRO, 115 VOLTS

Inventory Sale - Poly pro volute, 1/125HP, 2900rpm, 115 volts, Best Efficiency Point 2 GPM @ 3.9 FTH. Pump dimensions 4" front to back, 3" from base to top of motor

SKU: CMD-151 Stock: 32 in stock Categories: Inventory Sale!, Iwaki <u>MD Pumps</u>

Model Number CMD-151 Part Number MD-10L-115-NPT

## **PRODUCT DESCRIPTION**

Iwaki Pump MD-10L are Brand new

All Sales Final

Specs & Curve

Page: 1

PFC eStore Pumps, Filters & Controls store with B2B solution August 14, 2025