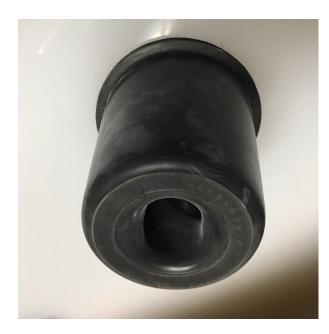

### **PRODUCT DESCRIPTION**

Stator is used on Moyno Pumps that start with 333

Condition - Brand New

All sales Final

Product photo could vary from the actual product