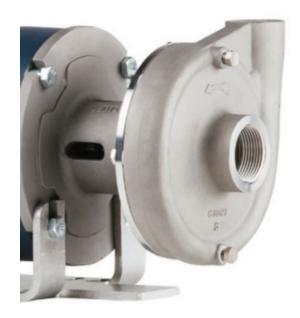

### PRICE PUMP CD100 ALL IRON WITH VITON SEAL

1" x 1.25"-5" | Material All Iron, Type 6A seal, Viton-Carbon-Ni-Resist | Best Efficiency Point 3600RPM, 45 GPM @ 80 FTH | Nema Motor 56c Footless | Contact us for Custom Impeller Trims

# If you order a pump and motor together our shop will assemble at no charge

**SKU:** D02494A2120000 **Stock:** 10 in stock (can be backordered)

Categories: Price Pumps

Model Number Pump End Only
Part Number
CD100AI-494-6A212-PEO

#### PRODUCT DESCRIPTION

Price Pump pump end only

www.pfcestore.com - 763-425-7890 / 800-328-2350

#### Size:

CD100-1" x 1-1/4" x 5" CD 150-1-1/2" x 2" x 5"

#### **Features:**

- Close Coupled design using standard NEMA 56C motors
  - Optional power frame available
- Mechanical seal: JohnCrane 5/8" Type 21 Fluorocarbon standard, Type 9
   PTFE and Type 21 Fluorocarbon double seal available
  - · Optional seal face materials and elastomers available
    - Seal flush and seal quench optional

#### **Materials:**

- 316 Stainless Steel
  - Cast Iron
  - All Bronze
- Cast Iron/Bronze Fitted Impeller