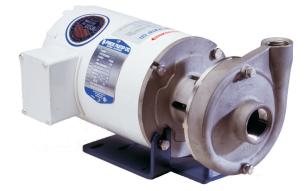

## PRICE PUMP CD100BF CENTRIFUGAL PUMP, IRON/BRONZE WITH EPR/CARBON CERAMIC

Iron-Bronze Seal EPR/Carbon Ceramic | Impeller Trim 4.00" | 45 GPM @ 37FTH |

SKU: D01400A511F0000 Stock: 1 in stock Categories: Inventory Sale!

Model Number CD100BF-400-6A511F-PEO Part Number D01400A511F0000

### **PRODUCT DESCRIPTION**

Iron/Bronze-Mech Seal EPR/Carbon Ceramic / Seal Flush

Impeller Trim 4.00"

Less Motor Pump Only

Condition - Brand New

Page: 1

PFC eStore Pumps, Filters & Controls store with B2B solution August 14, 2025