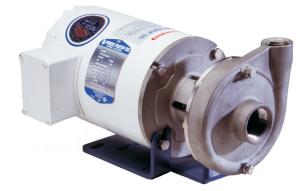

# PRICE PUMP CD100BF CENTRIFUGAL PUMP, IRON/BRONZE WITH EPR/CARBON CERAMIC

Iron-Bronze Seal EPR/Carbon Ceramic | Impeller Trim 4.00" | 45 GPM @ 37FTH |

SKU: D01400A511F0000 Stock: 1 in stock Categories: Inventory Sale!

# **PRODUCT DESCRIPTION**

Iron/Bronze-Mech Seal EPR/Carbon Ceramic / Seal Flush

Impeller Trim 4.00"

Less Motor Pump Only

Condition - Brand New

Page: 1

PFC eStore Pumps, Filters & Controls store with B2B solution August 16, 2025