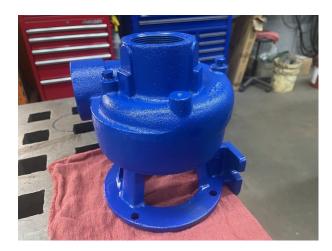

### PRICE PUMP RC200 2X2-4 BRONZE FITTED LESS MOTOR

This is a Refurbished Pump like new condition.

Best Efficiency Point at 3600RPM, 120GPM @ 40FTH

Material Iron with bronze impeller full trim 4"

Motor Frame is 56C, use a 2HP, 3600RPM Motor

# Price Pump RC200BF

Compact close-coupled design.
Motors are standard NEMA 'C' face design with ball bearings.
Single and three-phase are available in Drip Proof, Totally Enclosed or Explosion Proof design.
Semi-open, high-efficiency Francis vane type impeller.
Mechanical seal: 5/8" Type 6A Buna, carbon vs. ceramic, single seal standard