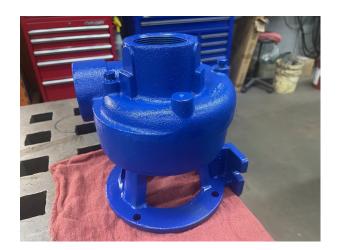

# PRICE PUMP RC200 2X2-4 BRONZE FITTED LESS MOTOR

This is a Refurbished Pump like new condition.

Best Efficiency Point at 3600RPM, 120GPM @ 40FTH

Material Iron with bronze impeller full trim 4"

Motor Frame is 56C, use a 2HP, 3600RPM Motor