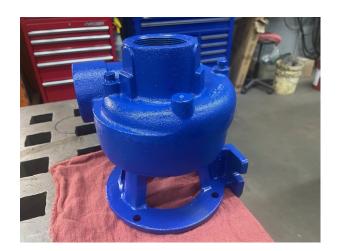

# PRICE PUMP RC200 2X2-4 BRONZE FITTED LESS MOTOR

This is a Refurbished Pump like new condition.

Best Efficiency Point at 3600RPM, 120GPM @ 40FTH

Material Iron with bronze impeller full trim 4"

Motor Frame is 56C, use a 2HP, 3600RPM Motor