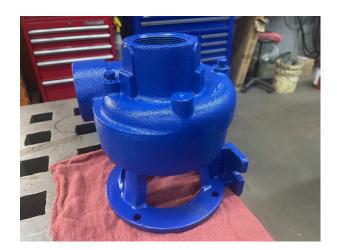

## PRICE PUMP RC200 2X2-4 BRONZE FITTED LESS MOTOR

This is a Refurbished Pump like new condition.

Best Efficiency Point at 3600RPM, 120GPM @ 40FTH

Material Iron with bronze impeller full trim 4"

Motor Frame is 56C, use a 2HP, 3600RPM Motor