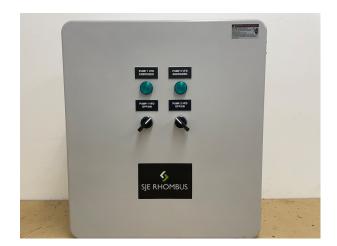

## SJE RHOMBUS TWO PUMP CONTROL PANEL FOR EXTERNAL VFDS, NEMA 4X FIBERGLASS ENCLOSURE

**SKU:** CONTROL PANEL **Stock:** 1 in stock

Categories: Inventory Sale!

**Model Number** 20211475 **Part Number** Q-24414

## Scope

(1) Engineered Panels: Q-24414-1 TR

Same as 20202302 (BP3304) but for larger amp pumps.

Duplex Pumping Control Panel for Operation on 460V 3Ø Incoming Power. To Control 2 - 7.5 hp 8.5 F.L.A. Pumps with Attached VFDs. To Include:

- NEMA Type 4X Fiberglass Enclosure, with back panel
- Incoming Power Terminal Block
- Control Power Transformer with Primary & Secondary Fuses
- 2 Circuit Breaker (HDL) 3 Pole
- 2 IEC Contactors, 18 Amp
- 2 22mm Pump On Off Switches, Panel Door Mount
- 2 22mm Pump Energized Pilot Lights, Panel Door Mount
- Engraved Nameplates
- UL Label 508
- · Control Relays as required
- · Terminal Blocks and Ground Lugs as Required