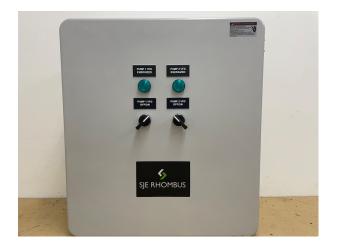

# SJE RHOMBUS TWO PUMP CONTROL PANEL FOR EXTERNAL VFDS, NEMA 4X FIBERGLASS ENCLOSURE

SKU: CONTROL PANEL Stock: 1 in stock Categories: Inventory Sale!

Model Number 20211475 Part Number Q-24414

#### www.pfcestore.com - 763-425-7890 / 800-328-2350

| Name                                                                                                                                                                                        | Customer                                                                                                                                                                         | Proposal#              | Due/Bid Date      |
|---------------------------------------------------------------------------------------------------------------------------------------------------------------------------------------------|----------------------------------------------------------------------------------------------------------------------------------------------------------------------------------|------------------------|-------------------|
| LARGER TWO PUMP PANE<br>MOTOR                                                                                                                                                               | FOR EXTERNAL VFD PFC Equipment, Inc.                                                                                                                                             | 122                    | 4/6/2021 9:15 AM  |
| Scope                                                                                                                                                                                       |                                                                                                                                                                                  |                        |                   |
| Attached VFDs. To Include:<br>• NEMA Type 4X - Fiber<br>• Incoming Power Termi<br>• Control Power Transfo<br>• 2 - Circuit Breaker (HD<br>• 2 - IEC Contactors, 18<br>• 2 - 22mm Pump On Of | but for larger amp pumps.<br>el for Operation on 460V 3Ø Incoming Power. To<br>glass Enclosure, with back panel<br>nal Block<br>rmer with Primary & Secondary Fuses<br>L) 3 Pole | Control 2 - 7.5 hp 8.5 | F.L.A. Pumps with |
| <ul> <li>Engraved Nameplates</li> <li>UL Label 508</li> <li>Control Relays as requ</li> </ul>                                                                                               |                                                                                                                                                                                  |                        |                   |
| <ul> <li>Terminal Blocks and G</li> </ul>                                                                                                                                                   |                                                                                                                                                                                  |                        |                   |