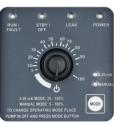

#### **FEATURES**

- Controlled manually or by a 4-20mA input signal
- 20mA response is scalable to 25% of maximum speed
  - Backup pump capability
  - Leak detection with dedicated output relay
- Standby input option to stop or start pump remotely
  - Dedicated output relay for run verification
    - LED indicator lights