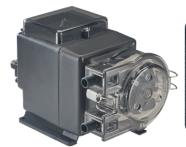

# STENNER PERISTALTIC METERING PUMP, MANUAL OR 4-20MA S420 SERIES S3402AA301

0.71 GPH, Max 25PSI | Connection 3/8"OD | Wetted material Santoprene & Polypro | 120 Volts

**SKU:** S3402AA301N **Stock:** 2 in stock (can be backordered)

#### **FEATURES**

- Controlled manually or by a 4-20mA input signal
- 20mA response is scalable to 25% of maximum speed
  - Backup pump capability
  - Leak detection with dedicated output relay
- Standby input option to stop or start pump remotely
  - Dedicated output relay for run verification
    - LED indicator lights

www.pfcestore.com - 763-425-7890 / 800-328-2350

- Totally enclosed housing, NEMA 4X
  - 2 year warranty
- Self-priming, does not lose prime or vapor lock
  - Pumps off-gassing solutions and can run dry
  - 3-point roller design assists with anti-siphon
    - Tube replacement without tools
      - Output reproducibility