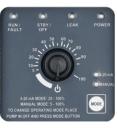

#### **FEATURES**

- Controlled manually or by a 4-20mA input signal
- 20mA response is scalable to 25% of maximum speed
  - Backup pump capability
  - Leak detection with dedicated output relay
- Standby input option to stop or start pump remotely
  - Dedicated output relay for run verification
    - LED indicator lights