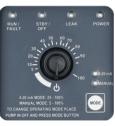

#### **FEATURES**

- Controlled manually or by a 4-20mA input signal
- 20mA response is scalable to 25% of maximum speed
  - Backup pump capability
  - Leak detection with dedicated output relay
- Standby input option to stop or start pump remotely
  - Dedicated output relay for run verification
    - LED indicator lights