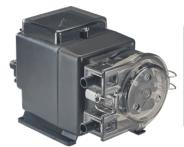

# STENNER PERISTALTIC METERING PUMP, MANUAL OR 4-20MA S420 SERIES S3407AA301

1.67 GPH, Max 25PSI | Connection 3/8"OD | Wetted material Santoprene & Polypro | 120 Volts

**SKU:** S3407AA301N **Stock:** 2 in stock (can be backordered)

Categories: Hose Pumps, Stenner

<u>Peristaltic Pumps</u>