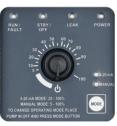

### **FEATURES**

- Controlled manually or by a 4-20mA input signal
- 20mA response is scalable to 25% of maximum speed
  - Backup pump capability
  - Leak detection with dedicated output relay
- Standby input option to stop or start pump remotely
  - Dedicated output relay for run verification
    - LED indicator lights

#### www.pfcestore.com - 763-425-7890 / 800-328-2350

- Totally enclosed housing, NEMA 4X
  - 2 year warranty
- Self-priming, does not lose prime or vapor lock
  - Pumps off-gassing solutions and can run dry
  - 3-point roller design assists with anti-siphon
    - Tube replacement without tools
      - Output reproducibility