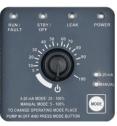

#### **FEATURES**

- Controlled manually or by a 4-20mA input signal
- 20mA response is scalable to 25% of maximum speed
  - Backup pump capability
  - Leak detection with dedicated output relay
- Standby input option to stop or start pump remotely
  - Dedicated output relay for run verification
    - LED indicator lights

#### www.pfcestore.com - 763-425-7890 / 800-328-2350

- Totally enclosed housing, NEMA 4X
  - 2 year warranty
- Self-priming, does not lose prime or vapor lock
  - Pumps off-gassing solutions and can run dry
  - 3-point roller design assists with anti-siphon
    - Tube replacement without tools
      - Output reproducibility