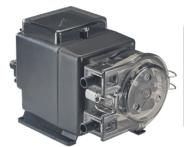

# STENNER PERISTALTIC METERING PUMP, MANUAL OR 4-20MA S420 SERIES S3407AA301

1.67 GPH, Max 25PSI | Connection 3/8"OD | Wetted material Santoprene & Polypro | 120 Volts

**SKU:** S3407AA301N **Stock:** 2 in stock (can be backordered)

#### **FEATURES**

- Controlled manually or by a 4-20mA input signal
- 20mA response is scalable to 25% of maximum speed
  - Backup pump capability
  - Leak detection with dedicated output relay
- Standby input option to stop or start pump remotely
  - Dedicated output relay for run verification
    - LED indicator lights

#### www.pfcestore.com - 763-425-7890 / 800-328-2350

- Totally enclosed housing, NEMA 4X
  - 2 year warranty
- Self-priming, does not lose prime or vapor lock
  - Pumps off-gassing solutions and can run dry
  - 3-point roller design assists with anti-siphon
    - Tube replacement without tools
      - Output reproducibility