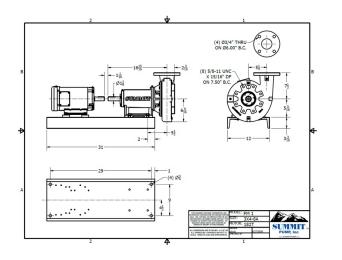

## SUMMIT PUMPS FRAME MOUNT 3X4-8 CAST IRON, BRONZE FITTED, MOUNTED ON CAST IRON BASE W/2HP, 1200RPM, 230/460V MOTOR

Bets Efficiency Point: 198 GPM @ 8.35 PSI. Coupling & Guard included

Brand New Pump Skid, Impeller Trim 7.250

SKU: FM 3X4-8 Stock: 1 in stock Categories: Inventory Sale!

Part Number FM 3X4-8