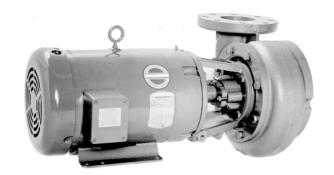

# VERTIFLO CENTRIFUGAL PUMP 1300 SERIES

CAPABILITIES: Capacities to 3600 GPM, Heads To 275 Feet TDH, Temperature to 250° F, Back Pull-Out Construction, Semi-Open Impeller, Packing or Mechanical Seal

CONSTRUCTION: Cast Iron, 316 Stainless Steel Fitted, All 316 Stainless Steel, Alloy 20, CD4MCu

#### PRODUCT DESCRIPTION

Vertiflo centrifugal pump end suction line offers up to 3000 GPM and 300' Heads.

Vertiflo Pump Company, Inc. was established in 1979 to design, sell and build packaged lift stations. Since 1981, Vertiflo has concentrated on manufacturing vertical process pumps, sump pumps, end suction pumps and self-priming pumps in cast iron, stainless steel and special alloys.