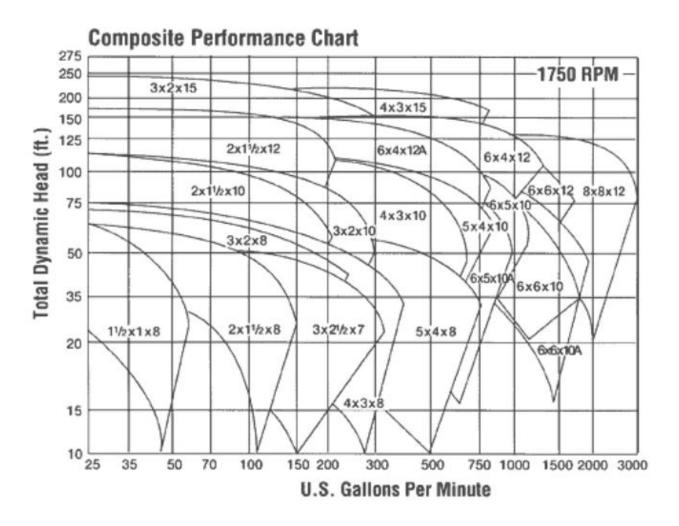

ut of stock contact us for

lead time

Categories: Vertiflo Pumps

## **GALLERY IMAGES**





www.pfcestore.com - 763-425-7890 / 800-328-2350

#### PRODUCT DESCRIPTION

Vertiflo centrifugal pump end suction line offers up to 3000 GPM and 300' Heads.

Vertiflo Pump Company, Inc. was established in 1979 to design, sell and build packaged lift stations. Since 1981, Vertiflo has concentrated on manufacturing vertical process pumps, sump pumps, end suction pumps and self-priming pumps in cast iron, stainless steel and special alloys.

## **Estimated delivery 2 weeks**

## 1300 & 1400 Series Pumps - 3500 RPM Composite Performance Chart





**Clear Solutions Technology Company** 

www.pfcestore.com - 763-425-7890 / 800-328-2350

## 1300& 1400 Series Pumps - 1750 RPM Composite Performance Chart



#### **ADDITIONAL INFORMATION**