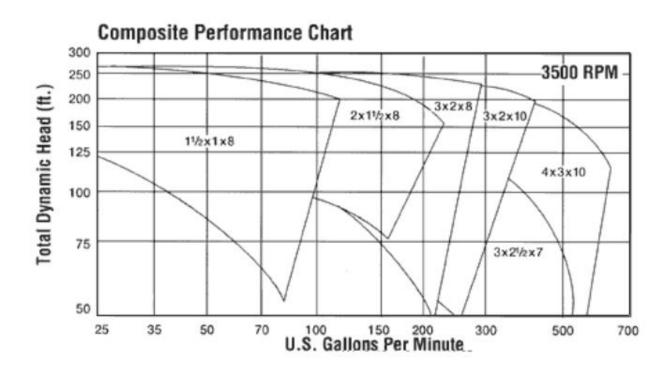

## 1300 & 1400 Series Pumps - 3500 RPM Composite Performance Chart

**Clear Solutions Technology Company** 

www.pfcestore.com - 763-425-7890 / 800-328-2350