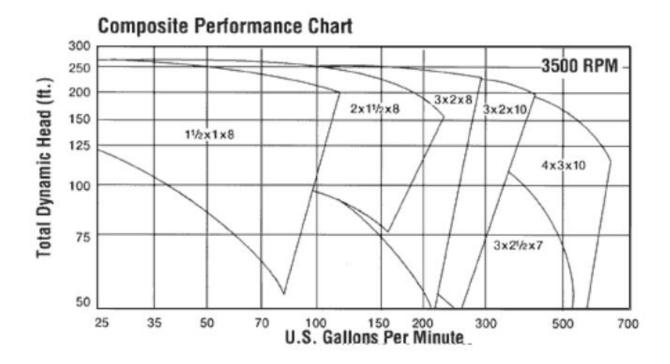

Back Pull-Out Construction, Semi-Open Impeller, External Impeller Adjustment, Packing or Mechanical Seal

**CONSTRUCTION:** Cast Iron, 316 Stainless Steel Fitted, All 316 Stainless Steel, Alloy 20CD4MC







SKU: 1400 Stock: Out of stock contact us for lead time Categories: <u>Vertiflo Pumps</u>

# **PRODUCT DESCRIPTION**

Vertiflo centrifugal pump end suction line offers up to 3000 GPM and 300' Heads.

Vertiflo Pump Company, Inc. was established in 1979 to design, sell and build packaged lift stations. Since 1981, Vertiflo has concentrated on manufacturing vertical process pumps, sump pumps, end suction pumps and self-priming pumps in cast iron, stainless steel and special alloys.

### **Estimated delivery 6 weeks**



### 1300 & 1400 Series Pumps - 3500 RPM Composite Performance Chart



Page: 3



### 1300& 1400 Series Pumps - 1750 RPM Composite Performance Chart



## **ADDITIONAL INFORMATION**