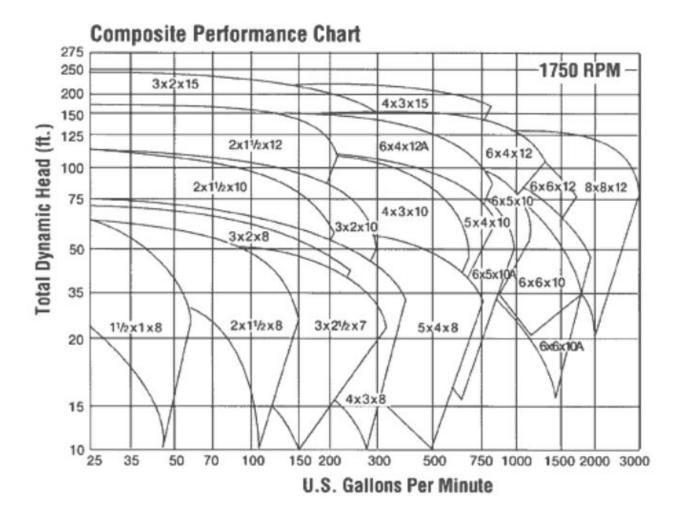

king or Mechanical Seal

**CONSTRUCTION:** Cast Iron, 316 Stainless Steel Fitted, All 316 Stainless Steel, Alloy 20CD4MC







SKU: 1400 Stock: Out of stock contact us for lead time Categories: <u>Vertiflo Pumps</u>

# **PRODUCT DESCRIPTION**

Vertiflo centrifugal pump end suction line offers up to 3000 GPM and 300' Heads.

Vertiflo Pump Company, Inc. was established in 1979 to design, sell and build packaged lift stations. Since 1981, Vertiflo has concentrated on manufacturing vertical process pumps, sump pumps, end suction pumps and self-priming pumps in cast iron, stainless steel and special alloys.

### **Estimated delivery 6 weeks**



### 1300 & 1400 Series Pumps - 3500 RPM Composite Performance Chart



Page: 3



### 1300& 1400 Series Pumps - 1750 RPM Composite Performance Chart



## **ADDITIONAL INFORMATION**