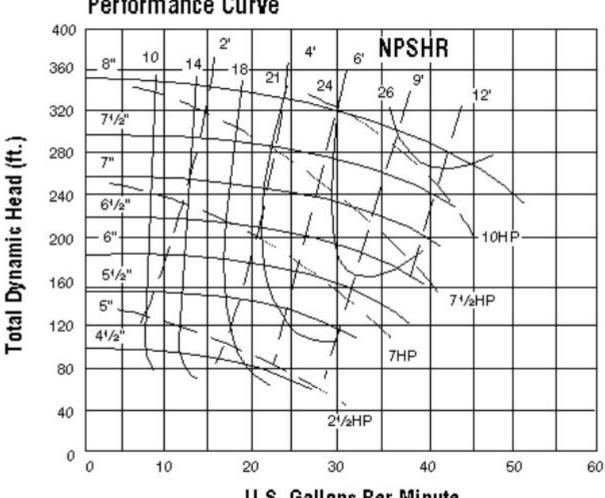

# 1400LF Series Pump - Composite Performance Curve

Performance Curve

U.S. Gallons Per Minute