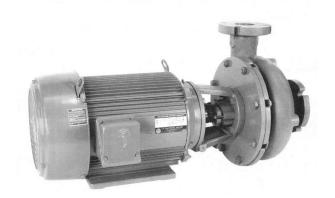

## VERTIFLO CENTRIFUGAL PUMP, VORTEX IMPELLER 1600 SERIES

#### **CONTACT US FOR PRICING**

WIDE RANGE OF

APPLICATIONS: Food Processing
Solids, Waste Water Treatment,
Pollution Control, Slurries,
Industrial Process, Solids

CAPABILITIES: Capacities to 1600 GPM, Heads To 170 Feet TDH, Temperature to 250°F, Back Pull-Out Construction, Fully Recessed Vortex Impeller, Packing or Mechanical Seal

CONSTRUCTION: Cast Iron, 316 Stainless Steel Fitted, All 316 Stainless Steel, Alloy 20, CD4MC

Curves & Dims

**SKU:** 1600

Stock: Out of stock contact us for

www.pfcestore.com - 763-425-7890 / 800-328-2350