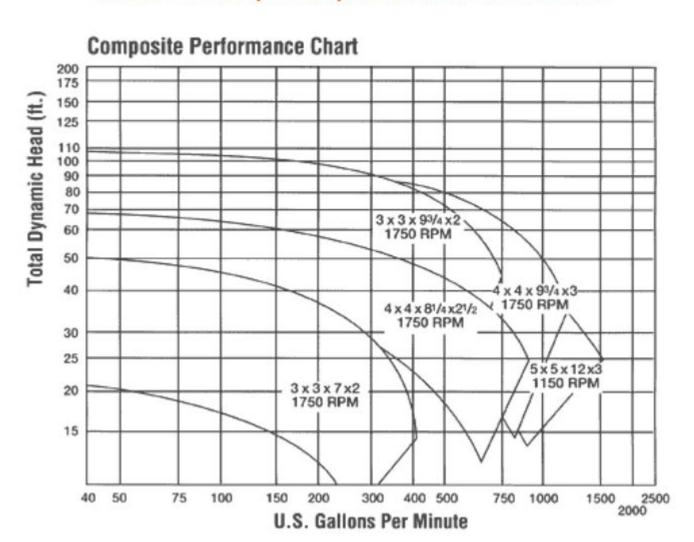

es:** Vertiflo Pumps



www.pfcestore.com - 763-425-7890 / 800-328-2350

#### PRODUCT DESCRIPTION

Vertiflo Pumps, vertical, horizontal and self-priming pumps are delivered fast, usually in half the typical lead time! Vertiflo's vertical sump pump line offers up to 3000 GPM, 250' Heads and 26' depth.

The horizontal end suction pump line offers up to 3000 GPM and 300' Heads.

Vertiflo Pump Company, Inc. was established in 1979 to design, sell and build packaged lift stations. Since 1981, Vertiflo has concentrated on manufacturing vertical process pumps, sump pumps, end suction pumps and self-priming pumps in cast iron, stainless steel and special alloys.

## **Estimated delivery 6 weeks**



www.pfcestore.com - 763-425-7890 / 800-328-2350

## 700 Series Pump - Composite Performance Chart



### **ADDITIONAL INFORMATION**