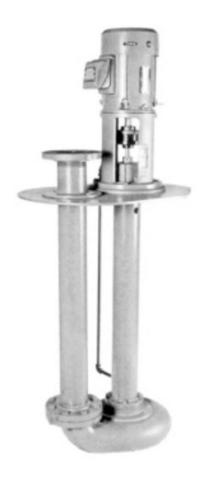

## VERTIFLO VERTICAL PUMP 700 SERIES

#### **CONTACT US FOR PRICING**

WIDE RANGE OF
APPLICATIONS: Industrial
Wastes, Sanitary Wastes, Process
Wastes, Rendering Wastes,
Pollution Control

**CAPABILITIES:** Capacities to 1500 GPM, Heads to 100 Feet, Pit Depths to 26 Feet.

**CONSTRUCTION:** Cast Iron

Curves & Dims

**SKU:** 700

Stock: Out of stock contact us for

lead time

**Categories:** Vertiflo Pumps

www.pfcestore.com - 763-425-7890 / 800-328-2350

#### PRODUCT DESCRIPTION

Vertiflo Pumps, vertical, horizontal and self-priming pumps are delivered fast, usually in half the typical lead time! Vertiflo's vertical sump pump line offers up to 3000 GPM, 250' Heads and 26' depth.