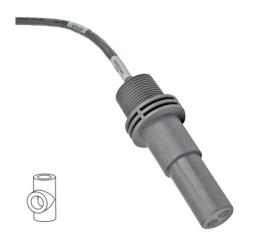

# WALCHEM CONTACTING CONDUCTIVITY GRAPHITE SENSOR & 3/4 TEE

Contacting Conductivity 1.0 cell constant, 0-30 mS, 20ft cord. Temp range 32-140°F, Pressure 0-150 PSI.

Sensors are compatible with W100, W600, W900 & Intuition 6 & 9 controllers

## PRODUCT DESCRIPTION Cooling Tower Contacting Conductivity Sensors

These cell constant 1.0 sensors are designed for cooling towers with water up to 30,000  $\mu$ S/cm. Lower pressure (up to 150 PSI, 10 atm) and may be installed inline or submersion.