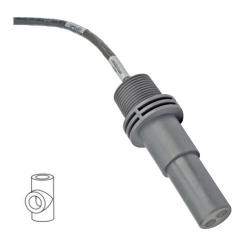

### WALCHEM CONTACTING CONDUCTIVITY GRAPHITE SENSOR & 3/4 TEE

Contacting Conductivity 1.0 cell constant, 0-30 mS, 20ft cord. Temp range 32-140°F, Pressure 0-150 PSI.

Sensors are compatible with W100, W600, W900 & Intuition 6 & 9 controllers

## **Cooling Tower Contacting Conductivity Sensors**

These cell constant 1.0 sensors are designed for cooling towers with water up to 30,000  $\mu$ S/cm. Lower pressure (up to 150 PSI, 10 atm) and may be installed inline or submersion.