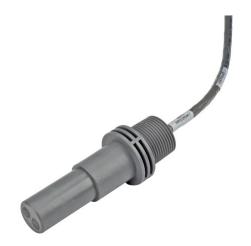

# WALCHEM CONTACTING CONDUCTIVITY GRAPHITE SENSOR

Contacting Conductivity 1.0 cell constant, 0-30 mS, 20ft cord. Temp range 32-140°F, Pressure 0-150 PSI.

Sensors are compatible with W100, W600, W900 & Intuition 6 & 9 controllers

### **Cooling Tower Contacting Conductivity Sensors**

These cell constant 1.0 sensors are designed for cooling towers with water up to 30,000  $\mu$ S/cm. Lower pressure (up to 150 PSI, 10 atm) and may be installed inline or submersion.