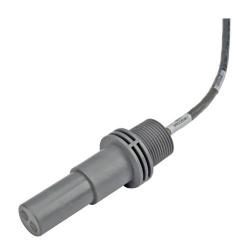

### WALCHEM CONTACTING CONDUCTIVITY GRAPHITE SENSOR

Contacting Conductivity 1.0 cell constant, 0-30 mS, 20ft cord. Temp range 32-140°F, Pressure 0-150 PSI.

Sensors are compatible with W100, W600, W900 & Intuition 6 & 9 controllers

## **Cooling Tower Contacting Conductivity Sensors**

These cell constant 1.0 sensors are designed for cooling towers with water up to 30,000  $\mu$ S/cm. Lower pressure (up to 150 PSI, 10 atm) and may be installed inline or submersion.