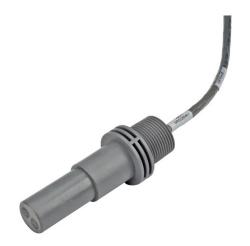

# WALCHEM CONTACTING CONDUCTIVITY GRAPHITE SENSOR

Contacting Conductivity 1.0 cell constant, 0-30 mS, 20ft cord. Temp range 32-140°F, Pressure 0-150 PSI.

Sensors are compatible with W100, W600, W900 & Intuition 6 & 9 controllers

## PRODUCT DESCRIPTION Cooling Tower Contacting Conductivity Sensors

These cell constant 1.0 sensors are designed for cooling towers with water up to 30,000  $\mu$ S/cm. Lower pressure (up to 150 PSI, 10 atm) and may be installed inline or submersion.