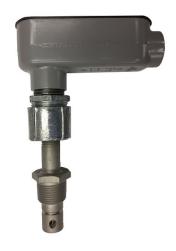

## WALCHEM CONTACTING CONDUCTIVITY SENSOR W/ATC FOR BOILER

Contacting Conductivity 1.0 cell constant, 0-30 mS, 20ft cord. Temp range 32-401°F, Pressure 0-250PSI.

Sensors are compatible with WMT8-WMD8-WMB8-WM18-WIND

## **Boiler Contacting Conductivity Sensors**

These cell constant 1.0 sensors are designed for boilers with water up to 10,000  $\mu$ S/cm and pressures up to 250 PSI, 16.7 atm). These inline sensors are constructed from stainless steel and PEEK.